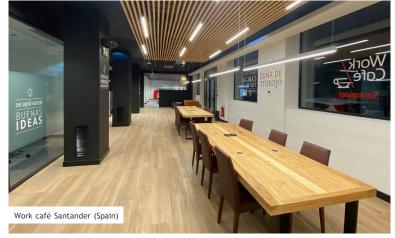

ntennas integrate into the surface of table tops, creating a completely flat appearance with a previously unrivalled level of finish.





#### 3. **ON TOP** ANTENNA

ON TOP antennas are installed simply and quickly by drilling a 3 mm hole in the surface of the table tops.

# EASY CLIP™ RANGE



# WIRELESS CHARGERS FOR FURNITURE CONNECTED TO THE MAINS

The furniture is connected to the electricity supply via the floor, walls or partitions. A preliminary study is recommended in order to establish a budget for the connection to the mains (making a groove in the floor, installing trunking, etc.) Once installed, the wireless chargers are made available to customers on a «self-service» basis and operate completely independently.





















# SOME **EXAMPLES**

EASY CLIP™ RANGE











# BATTERY PACK™ RANGE



#### WIRELESS CHARGERS FOR FURNITURE NOT CONNECTED TO THE MAINS

In 80% of cases, the furniture cannot be connected to the electricity supply

- •When the furniture is mobile, fixed connection is impossible.
- •In some cases, the cost of connection to the mains is higher than the cost of the wireless charger, which is why we offer wireless chargers powered by a battery that can last for several days.











+ 2 USB slots (Fast charging)





# SOME **EXAMPLES**

BATTERY PACK™ RANGE













## TABLE DISCS™ RANGE











# TABLE DISC FOR ORDERS FROM THE TABLE

Specially designed for intensive use in public venues

- •Customizable Table disc
- Scratch resistant PC label
- •Robust aluminium body
- •66.5mm diameter
- •2mm thickness
- •20g weight
- •Ultra