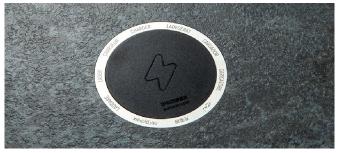

# TABLE DISC FOR ORDERS FROM THE TABLE

Specially designed for intensive use in public venues

- •Customizable Table disc
- Scratch resistant PC label
- •Robust aluminium body
- •66.5mm diameter
- •2mm thickness
- •20g weight
- •Ultra strong 3M layer
- •Dedicated dashboards for best support

#### UNIQUE **ANTENNA**, UNIQUE **SERVICE!**

- •Enhance Branding awareness
- •Be in line with store design and corporate colors
- •Attract faster customers to use the charger for a better customer's experience