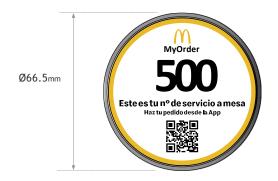

# TABLE DISC FOR ORDERS FROM THE TABLE

Specially designed for intensive use in public venues

- •Customizable Table disc
- Scratch resistant PC label
- •Robust aluminium body
- •66.5mm diameter
- •2mm thickness
- •20g weight
- •Ultra strong 3M layer
- •Dedicated dashboards for best support