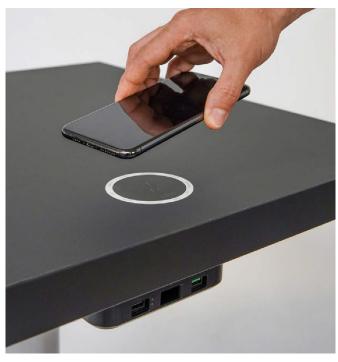

#### 3. **ON TOP** ANTENNA

ON TOP antennas are installed simply and quickly by drilling a 3 mm hole in the surface of the table tops.

+ 2 USB slots (Fast charging)