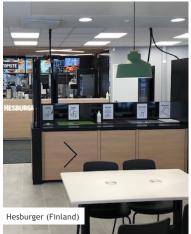

antennas integrate into the surface of table tops, creating a completely flat appearance with a previously unrivalled level of finish.





#### 3. **ON TOP** ANTENNA

ON TOP antennas are installed simply and quickly by drilling a 3 mm hole in the surface of the table tops.

# EASY CLIP™ RANGE



# WIRELESS CHARGERS FOR FURNITURE CONNECTED TO THE MAINS

The furniture is connected to the electricity supply via the floor, walls or partitions. A preliminary study is recommended in order to establish a budget for the connection to the mains (making a groove in the floor, installing trunking, etc.) Once installed, the wireless chargers are made available to customers on a «self-service» basis and operate completely independently.





















# SOME **EXAMPLES**

EASY CLIP™ RANGE











# BATTERY PACK™ RANGE



#### WIRELESS CHARGERS FOR FURNITURE NOT CONNECTED TO THE MAINS

In 80% of cases, the furniture cannot be connected to the electricity supply

- •When the furniture is mobile, fixed connection is impossible.
- •In some cases, the cost of connection to the mains is higher than the cost of the wireless charger, which is why we offer wireless chargers powered by a battery that can last for several days.











+ 2 USB slots (Fast charging)





# SOME **EXAMPLES**

BATTERY PACK™ RANGE













## TABLE DISCS™ RANGE











# TABLE DISC FOR ORDERS FROM THE TABLE

Specially designed for intensive use in public venues

- •Customizable Table disc
- Scratch resistant PC label
- •Robust aluminium body
- •66.5mm diameter
- •2mm thickness
- •20g weight
- •Ult