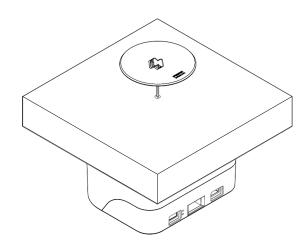

#### 1. **EMBEDDED** ANTENNA

Completely integrated into the mass and invisible on the surface, the EMBEDDED antennas blend into the decor with a simple mark on the tabletop.

#### 2. FLAT ANTENNA

FLAT antennas integrate into the surface of table tops, creating a completely flat appearance with a previously unrivalled level of finish.

#### 3. **ON TOP** ANTENNA

ON TOP antennas are installed simply and quickly by drilling a 3 mm hole in the surface of the table tops.