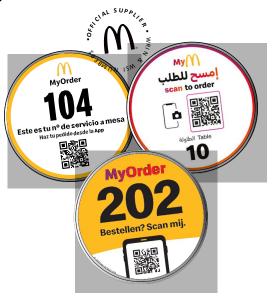

## TABLE DISCS™ RANGE

# TABLE DISC FOR ORDERS FROM THE TABLE

Specially designed for intensive use in public venues

- •Customizable Table disc
- Scratch resistant PC label
- •Robust aluminium body
- •66.5mm diameter
- •2mm thickness
- •20g weight
- •Ultra strong 3M layer
- •Dedicated dashboards for best support

#### TABLE DISC EASILY INSTALLED ON THE SURFACE (INDOOR / OUTDOOR )

12

3

OUR EXPERTISE

AT YOUR SERVICE

ІРАЛІРАЛ