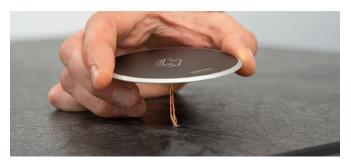

## TABLE DISCS™ RANGE

# TABLE DISC FOR ORDERS FROM THE TABLE

Specially designed for intensive use in public venues

- •Customizable Table disc
- Scratch resistant PC label
- •Robust aluminium body
- •66.5mm diameter
- •2mm thickness
- •20g weight
- •Ultra strong 3M layer
- •Dedicated dashboards for best support

#### TABLE DISC EASILY INSTALLED ON THE SURFACE (INDOOR / OUTDOOR )

12

3

OUR EXPERTISE

AT YOUR SERVICE

ІРАЛІРАЛ