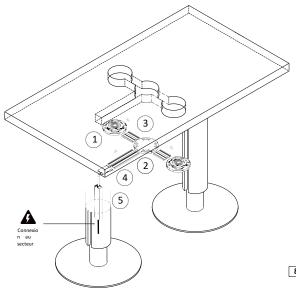

#### 1. **EMBEDDED** ANTENNA

Completely integrated into the mass and invisible on the surface, the EMBEDDED antennas blend into the decor with a simple mark on the tabletop.

#### 2. FLAT ANTENNA

FLAT antennas integrate into the surface of table tops, creating a completely flat appearance with a previously unrivalled level of finish.

#### 3. **ON TOP** ANTENNA

ON TOP antennas are installed simply and quickly by drilling a 3 mm hole in the surface of the table tops.