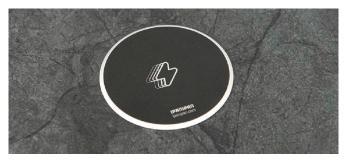

# TABLE DISC FOR ORDERS FROM THE TABLE

Specially designed for intensive use in public venues

- •Customizable Table disc
- Scratch resistant PC label
- •Robust aluminium body
- •66.5mm diameter
- •2mm thickness
- •20g weight
- •Ultra strong 3M layer
- •Dedicated dashboards for best support

#### UNIQUE **ANTENNA**, UNIQUE **SERVICE!**

- •Enhance Branding awareness
- •Be in line with store design and corporate colors
- •Attract faster customers to use the charger for a better customer's experience