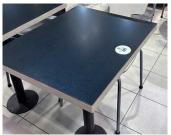

# TABLE DISC FOR ORDERS FROM THE TABLE

Specially designed for intensive use in public venues

- •Customizable Table disc
- Scratch resistant PC label
- •Robust aluminium body
- •66.5mm diameter
- •2mm thickness
- •20g weight
- •Ultra strong 3M layer
- •Dedicated dashboards for best support

#### TABLE DISC EASILY INSTALLED ON THE SURFACE (INDOOR / OUTDOOR )

12

3

OUR EXPERTISE

AT YOUR SERVICE

ІРАЛІРАЛ