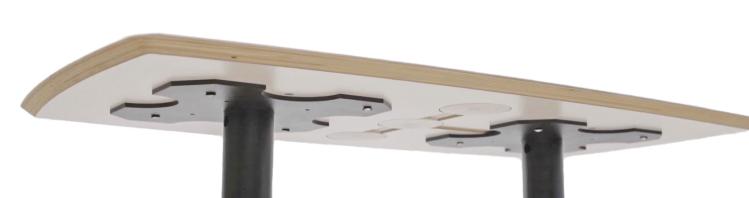

#### 1. **EMBEDDED** ANTENNA

Completely integrated into the mass and invisible on the surface, the EMBEDDED antennas blend into the decor with a simple mark on the tabletop.

#### 2. FLAT ANTENNA

FLAT antennas integrate into the surface of table tops, creating a completely flat appearance with a previously unrivalled level of finish.

#### 3. **ON TOP** ANTENNA

ON TOP antennas are installed simply and quickly by drilling a 3 mm hole in the surface of the table tops.