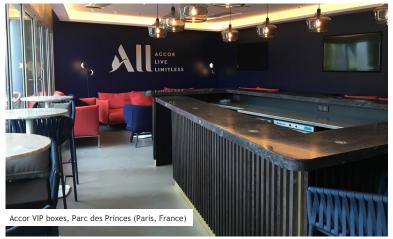

ennas integrate into the surface of table tops, creating a completely flat appearance with a previously unrivalled level of finish.





#### 3. **ON TOP** ANTENNA

ON TOP antennas are installed simply and quickly by drilling a 3 mm hole in the surface of the table tops.

# EASY CLIP™ RANGE



# WIRELESS CHARGERS FOR FURNITURE CONNECTED TO THE MAINS

The furniture is connected to the electricity supply via the floor, walls or partitions. A preliminary study is recommended in order to establish a budget for the connection to the mains (making a groove in the floor, installing trunking, etc.) Once installed, the wireless chargers are made available to customers on a «self-service» basis and operate completely independently.





















# SOME **EXAMPLES**

EASY CLIP™ RANGE











# BATTERY PACK™ RANGE



#### WIRELESS CHARGERS FOR FURNITURE NOT CONNECTED TO THE MAINS

In 80% of cases, the furniture cannot be connected to the electricity supply

- •When the furniture is mobile, fixed connection is impossible.
- •In some cases, the cost of connection to the mains is higher than the cost of the wireless charger, which is why we offer wireless chargers powered by a battery that can last for several days.











+ 2 USB slots (Fast charging)





# SOME **EXAMPLES**

BATTERY PACK™ RANGE













## TABLE DISCS™ RANGE











# TABLE DISC FOR ORDERS FROM THE TABLE

Specially designed for intensive use in public venues

- •Customizable Table disc
- Scratch resistant PC label
- •Robust aluminium body
- •66.5mm diameter
- •2mm thickness
- •20g weight
- •Ultra s