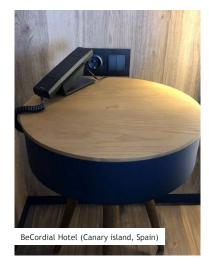

FLAT antennas integrate into the surface of table tops, creating a completely flat appearance with a previously unrivalled level of finish.





#### 3. **ON TOP** ANTENNA

ON TOP antennas are installed simply and quickly by drilling a 3 mm hole in the surface of the table tops.

# EASY CLIP™ RANGE



# WIRELESS CHARGERS FOR FURNITURE CONNECTED TO THE MAINS

The furniture is connected to the electricity supply via the floor, walls or partitions. A preliminary study is recommended in order to establish a budget for the connection to the mains (making a groove in the floor, installing trunking, etc.) Once installed, the wireless chargers are made available to customers on a «self-service» basis and operate completely independently.





















# SOME **EXAMPLES**

EASY CLIP™ RANGE











# BATTERY PACK™ RANGE



#### WIRELESS CHARGERS FOR FURNITURE NOT CONNECTED TO THE MAINS

In 80% of cases, the furniture cannot be connected to the electricity supply

- •When the furniture is mobile, fixed connection is impossible.
- •In some cases, the cost of connection to the mains is higher than the cost of the wireless charger, which is why we offer wireless chargers powered by a battery that can last for several days.











+ 2 USB slots (Fast charging)





# SOME **EXAMPLES**

BATTERY PACK™ RANGE













## TABLE DISCS™ RANGE











# TABLE DISC FOR ORDERS FROM THE TABLE

Specially designed for intensive use in public venues

- •Customizable Table disc
- Scratch resistant PC label
- •Robust aluminium body
- •66.5mm diameter
- •2mm thickness
- •20g weight
-