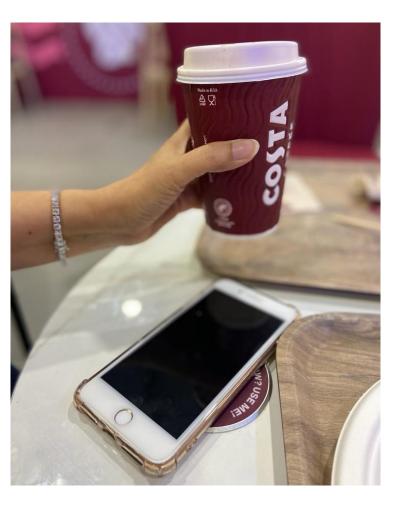

## TABLE DISCS™ RANGE

# TABLE DISC FOR ORDERS FROM THE TABLE

Specially designed for intensive use in public venues

- •Customizable Table disc
- Scratch resistant PC label
- •Robust aluminium body
- •66.5mm diameter
- •2mm thickness
- •20g weight
- •Ultra strong 3M layer
- •Dedicated dashboards for best support

#### TABLE DISC EASILY INSTALLED ON THE SURFACE (INDOOR / OUTDOOR )

12

3

OUR EXPERTISE

AT YOUR SERVICE

ІРАЛІРАЛ