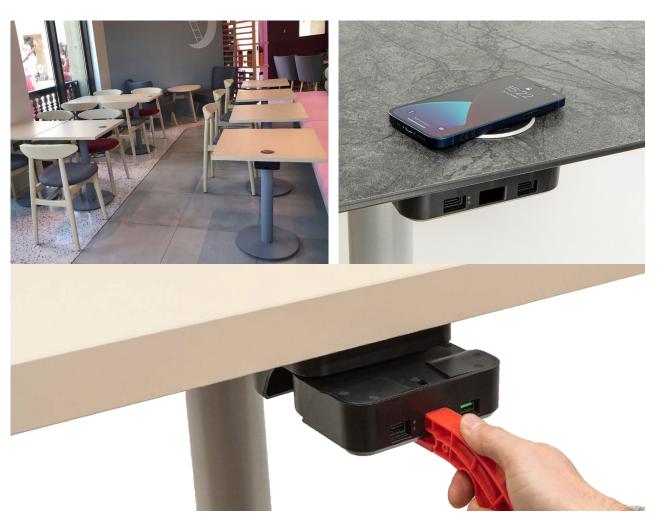

# EASY CLIP™ RANGE

# WIRELESS CHARGERS FOR FURNITURE CONNECTED TO THE MAINS

The furniture is connected to the electricity supply via the floor, walls or partitions. A preliminary study is recommended in order to establish a budget for the connection to the mains (making a groove in the floor, installing trunking, etc.) Once installed, the wireless chargers are made available to customers on a «self-service» basis and operate completely independently.

+ 2 USB slots (Fast charging)